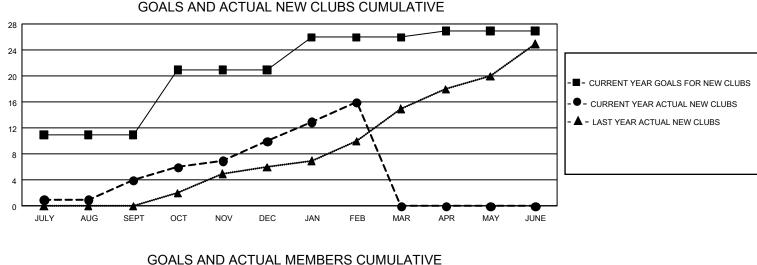

## GMT MONTHLY MEMBERSHIP PROGRESS REPORT Results as of: 2/29/2020

Multiple District 306

LOCATION: REP OF SRI LANKA

GMT: OPEN

GMT CA 6

| Clubs         |               |             |               | Members               |                        |                         |                                                    |  |
|---------------|---------------|-------------|---------------|-----------------------|------------------------|-------------------------|----------------------------------------------------|--|
|               | RESULTS FOR   | R 2019-2020 |               | RESULTS FOR 2019-2020 |                        |                         |                                                    |  |
| QUARTER       | NEW CLUB GOAL | NEW CLUBS   | DROPPED CLUBS | QUARTER MEME          | BER GROWTH NET<br>GOAL | MEMBER GROWTH<br>ACTUAL | DROPPED<br>MEMBERS ACTUAI<br>(including transfers) |  |
| JULY/AUG/SEPT | 33            | 4           | 6             | JULY/AUG/SEPT         | 930                    | 515                     | 408                                                |  |
| OCT/NOV/DEC   | 30            | 6           | 24            | OCT/NOV/DEC           | 1,245                  | 713                     | 1,039                                              |  |
| JAN/FEB/MAR   | 15            | 6           | 2             | JAN/FEB/MAR           | 690                    | 428                     | 126                                                |  |
| APR/MAY/JUNE  | 3             | 0           | 0             | APR/MAY/JUNE          | 543                    | 0                       | 0                                                  |  |