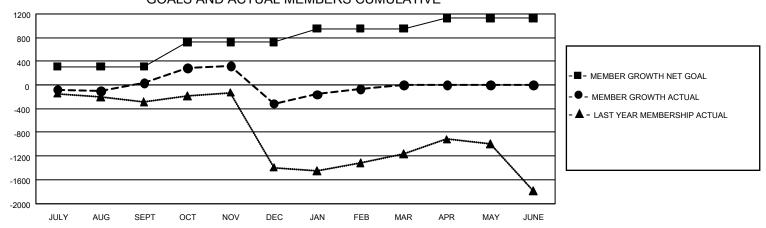

## GMT MONTHLY MEMBERSHIP PROGRESS REPORT Results as of: 2/29/2020

Multiple District 306

LOCATION: REP OF SRI LANKA

GMT: OPEN

GMT CA 6

| Clubs         |               |             |               | Members               |                        |                         |                                                    |  |
|---------------|---------------|-------------|---------------|-----------------------|------------------------|-------------------------|----------------------------------------------------|--|
|               | RESULTS FOR   | R 2019-2020 |               | RESULTS FOR 2019-2020 |                        |                         |                                                    |  |
| QUARTER       | NEW CLUB GOAL | NEW CLUBS   | DROPPED CLUBS | QUARTER MEME          | BER GROWTH NET<br>GOAL | MEMBER GROWTH<br>ACTUAL | DROPPED<br>MEMBERS ACTUAI<br>(including transfers) |  |
| JULY/AUG/SEPT | 33            | 4           | 6             | JULY/AUG/SEPT         | 930                    | 515                     | 408                                                |  |
| OCT/NOV/DEC   | 30            | 6           | 24            | OCT/NOV/DEC           | 1,245                  | 713                     | 1,039                                              |  |
| JAN/FEB/MAR   | 15            | 6           | 2             | JAN/FEB/MAR           | 690                    | 428                     | 126                                                |  |
| APR/MAY/JUNE  | 3             | 0           | 0             | APR/MAY/JUNE          | 543                    | 0                       | 0                                                  |  |